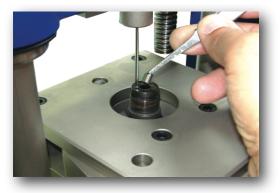

## One tool ... Several Solutions !

The Trickytec tool offers solutions to previous testing on multibrand injector.

Detailed TestData as well as adaptors to fix different injector types and instruction manual available with the kit.