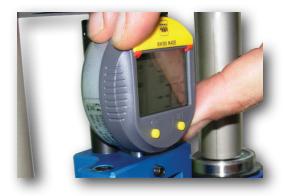

## One tool ... Several Solutions !

The Trickytec tool offers solutions to previous testing on multibrand injector.

Detailed TestData as well as adaptors to fix different injector types and instruction manual available with the kit.