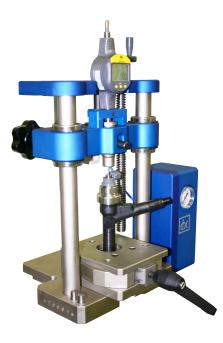

## repair is more than a trick "

Common Rail Calibration and Repair tool

- QUICK check on mechanical and electrical features for multibrand injectors
- EASY access to disassembling and callbration of injector components

## One tool ... Several Solutions !

The Trickytec tool offers solutions to previous testing on multibrand injector.

Detailed TestData as well as adaptors to fix different injector types and instruction manual available with the kit.